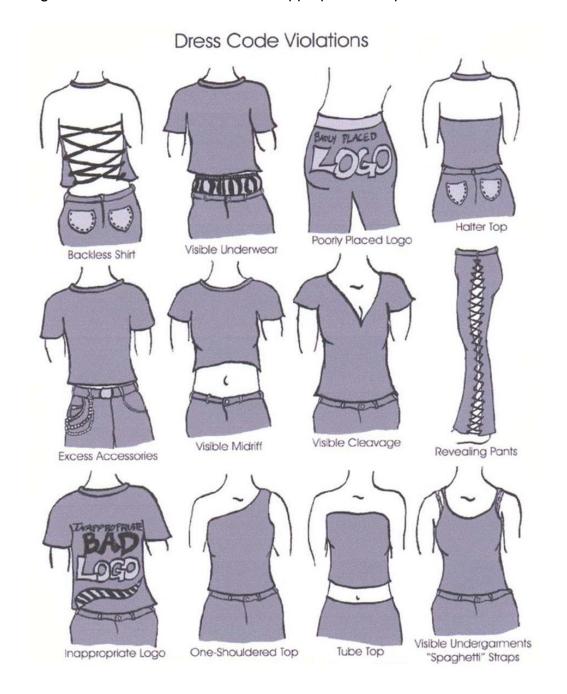

## Modest is Hottest at CYC

At Catholic Youth Camp, campers, staff and guests are expected to respect God, each other and oneself at all times. Modesty includes appropriate behavior, language and conversation, and appropriate dress.

Anyone not acting modestly will be asked to change (behavior, language, clothing, etc) or will be asked to leave.

Because modern fashion does not always fall into the modest category, here are some guidelines to follow when packing for CYC:

#### Clothing

- No inappropriate words or pictures on any clothing (ie- vulgar language, violent, sexual, discriminatory, offensive, or tobacco or alcohol promoting content).
- No visible underwear
- No extremely tight clothing
- You must be fully dressed in all common areas (ie- shirts must stay on while playing sports, etc.)

#### Tops

- No cleavage-baring and/or midriff-baring shirts
- Shirts that are transparent (see-through), expose a bare back, halter tops, and tube tops are prohibited
- Tank top straps must be at least 1-inch wide